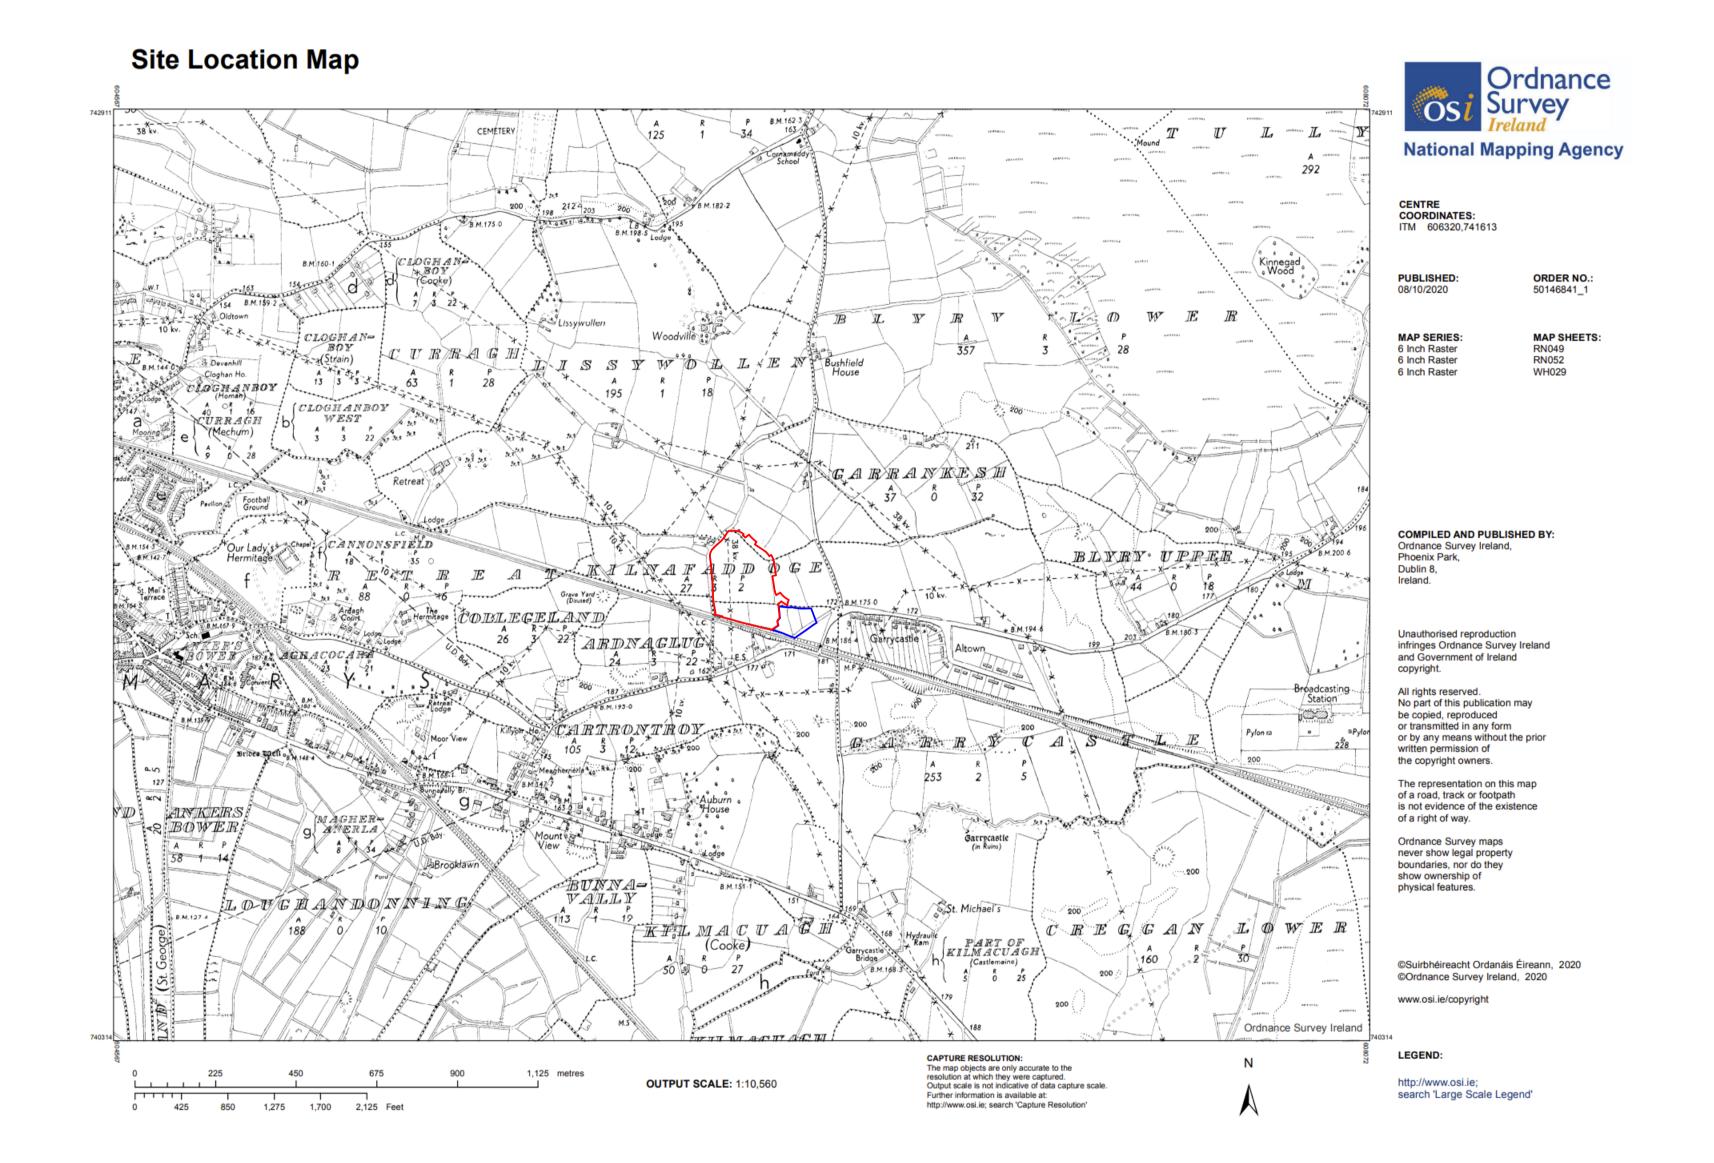

SITE LOCATION MAP - TOWNLANDS 1: 10560 ALL DIMENSIONS TO BE CHECKED ON SITE

NO DIMENSIONS TO BE SCALED FROM THIS DRAWING

DRAWING IS TO BE READ IN CONJUNCTION WITH RELEVANT CONSULTANTS DRAWINGS

## ISSUED FOR PLANNING APPROVAL

CLIENT

**AVENIR HOMES LIMITED** 

PROJECT

THE GREEN QUARTER

DRAWING

SITE LOCATION MAP -TOWNLANDS

| PROJECT NUMBER<br>950814 |                        | DATE<br>10/12/2021 |          |
|--------------------------|------------------------|--------------------|----------|
|                          |                        |                    |          |
| STATUS CODE:             | DRAWING NUMBER         |                    | REVISION |
| A1                       | ATH-HJL-S-XX-DR-A-0007 |                    |          |